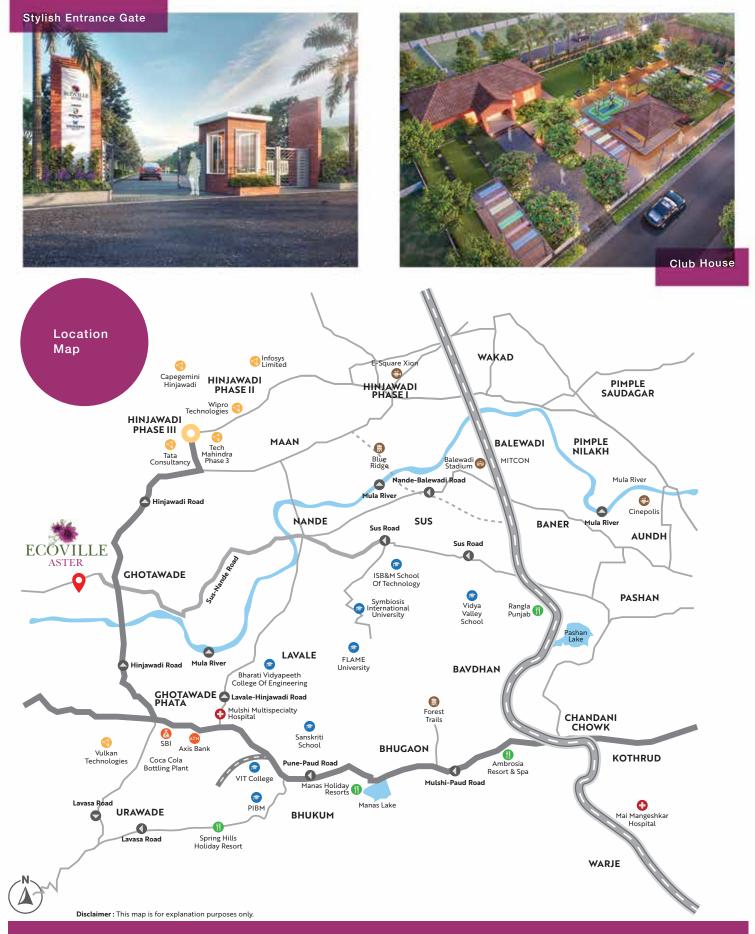

## Where future meets nature!

Ecoville Aster at Ghotawade Phata, Pirangut promises a villa living experience that offers excellent connectivity with the most dynamic hubs of the city including Kothrud, Pashan and Hinjawadi. It is the ideal home for the ones who work in the vicinity, at companies like Lupin, Vulcan and Coca Cola, alongwith the IT hub of Hinjawadi.

## **Amenities**

- 1. Aesthetically designed entrance gate
- 2. Internal tremix concrete road (with paving blocks)
- 3. Security cabin
- 4. Street lights
- 5. Precast external compound wall
- 6. Joggers / walking track
- 7. Provision for water connection
- 8. Provision for electricity

- 09. Storm water drainage
- 10. Senior citizens' area
- 11. Children's play area
- 12. Multipurpose court
- 13. Small-size basketball court
- 14. Multipurpose hall
- 15. Open gym
- 16. Party lawn

**Site Address:** Gat No:1276, 1277, 1282, Revenue Village-Ghotawade, Ghotawade Gaon, Mulshi (Taluka), Pune 412115 | Call: **88884 01110, 99228 92000** 