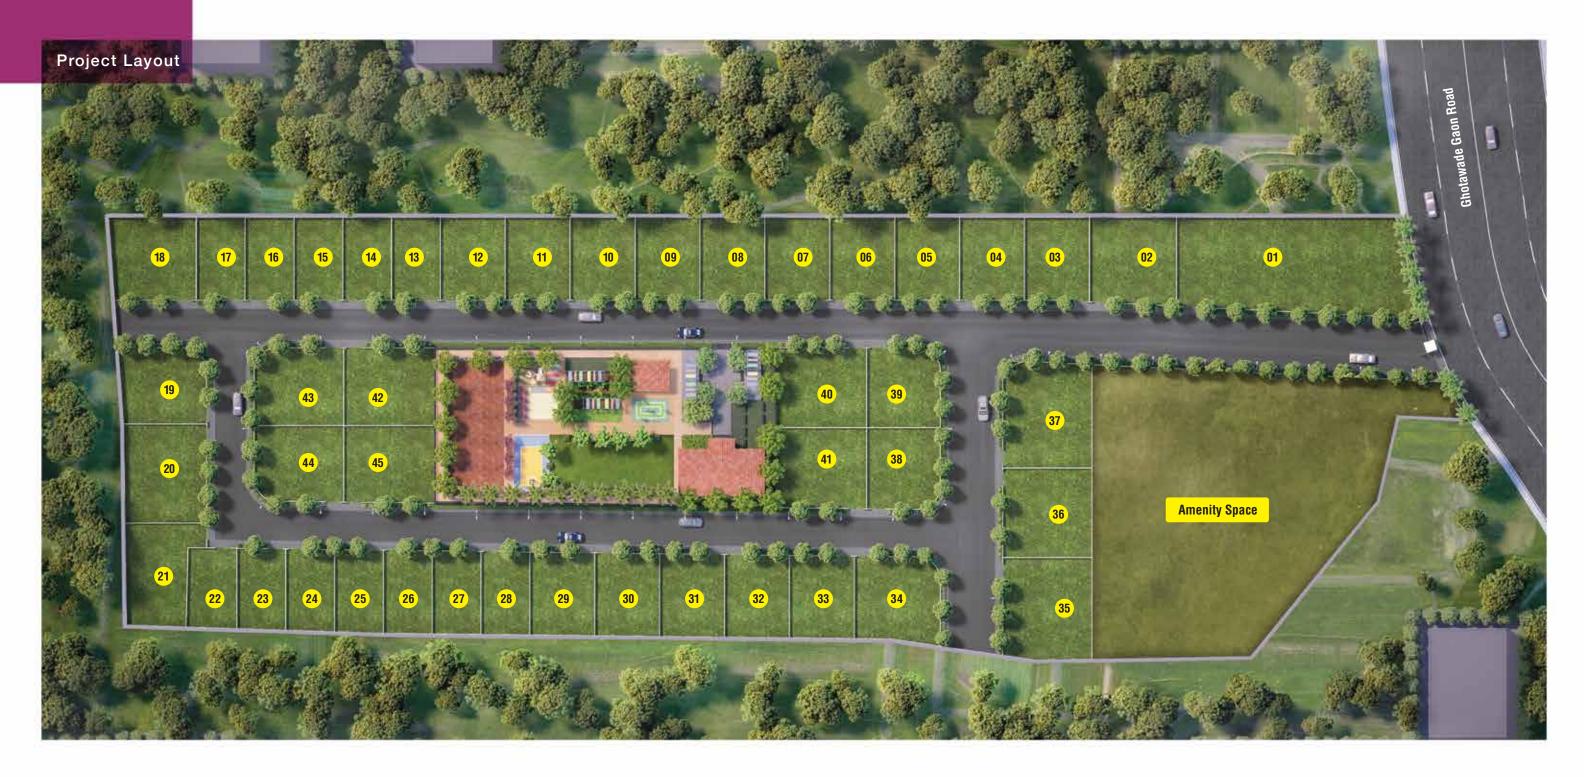

## **Project Highlights**

- Number of plots : 45
- Plot area : 1560 sq.ft. 3670 sq.ft.
- Loaded with features and amenities
- Just 10 mins. from Hinjawadi Phase 3
- · Just 25 mins. from Chandani Chowk

## **Amenities**

- 1. Aesthetically designed entrance gate
- 2. Internal tremix concrete road (with paving blocks)
- 3. Security cabin
- 4. Street lights
- 5. Precast external compound wall
- 6. Joggers / walking track
- 7. Provision for water connection
- 8. Provision for electricity

- 09. Storm water drainage
- 10. Senior citizens' area
- 11. Children's play area
- 12. Multipurpose court
- 13. Small-size basketball court
- 14. Multipurpose hall
- 15. Open gym
- 16. Party lawn

**Site Address:** Gat No:1276, 1277, 1282, Revenue Village-Ghotawade, Ghotawade Gaon, Mulshi (Taluka), Pune 412115 | Call: **88884 01110, 99228 92000** 